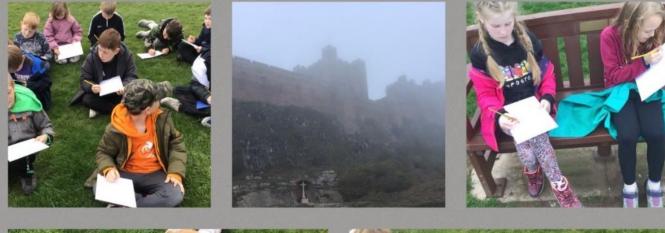

## Day One

Arrive at school for normal time – children will meet in the Junior Hall

| 9.30 am  | Bus leaves school                                            |  |
|----------|--------------------------------------------------------------|--|
| 11.30 am | Arrive at Alnwick Gardens for Packed Lunch                   |  |
| 1pm      | Poison Garden Tour                                           |  |
| 1.30 pm  | Explore the Gardens                                          |  |
| 3.30 pm  | Departure - Walk on Bamburgh Beach to sketch Bamburgh Castle |  |
| 5 pm     | Arrive at Seahouses Hostel                                   |  |
| 6pm      | Evening Meal                                                 |  |
| 7pm      | Games in the Lounge                                          |  |
| 9pm      | Hot Chocolate and Bed Time                                   |  |