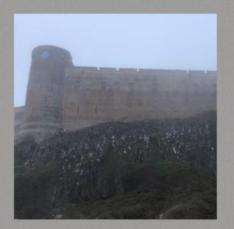

## Day One

Arrive at school for normal time – children will meet in the Junior Hall

| 9.30 am  | Bus leaves school                                            |  |
|----------|--------------------------------------------------------------|--|
| 11.30 am | Arrive at Alnwick Gardens for Packed Lunch                   |  |
| 1pm      | Poison Garden Tour                                           |  |
| 1.30 pm  | Explore the Gardens                                          |  |
| 3.30 pm  | Departure - Walk on Bamburgh Beach to sketch Bamburgh Castle |  |
| 5 pm     | Arrive at Seahouses Hostel                                   |  |
| 6pm      | Evening Meal                                                 |  |
| 7pm      | Games in the Lounge                                          |  |
| 9pm      | Hot Chocolate and Bed Time                                   |  |