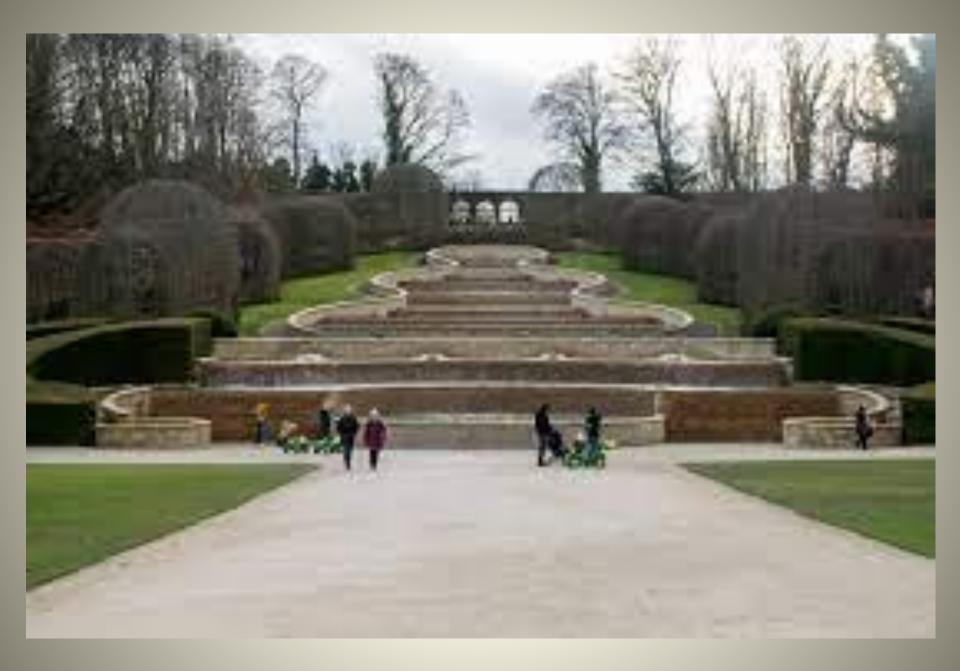

## Day One

Arrive at school for normal time – children will meet in the Junior Hall

| 9.30 am  | Bus leaves school                                            |  |
|----------|--------------------------------------------------------------|--|
| 11.30 am | Arrive at Alnwick Gardens for Packed Lunch                   |  |
| 1pm      | Poison Garden Tour                                           |  |
| 1.30 pm  | Explore the Gardens                                          |  |
| 3.30 pm  | Departure - Walk on Bamburgh Beach to sketch Bamburgh Castle |  |
| 5 pm     | Arrive at Seahouses Hostel                                   |  |
| 6pm      | Evening Meal                                                 |  |
| 7pm      | Games in the Lounge                                          |  |
| 9pm      | Hot Chocolate and Bed Time                                   |  |