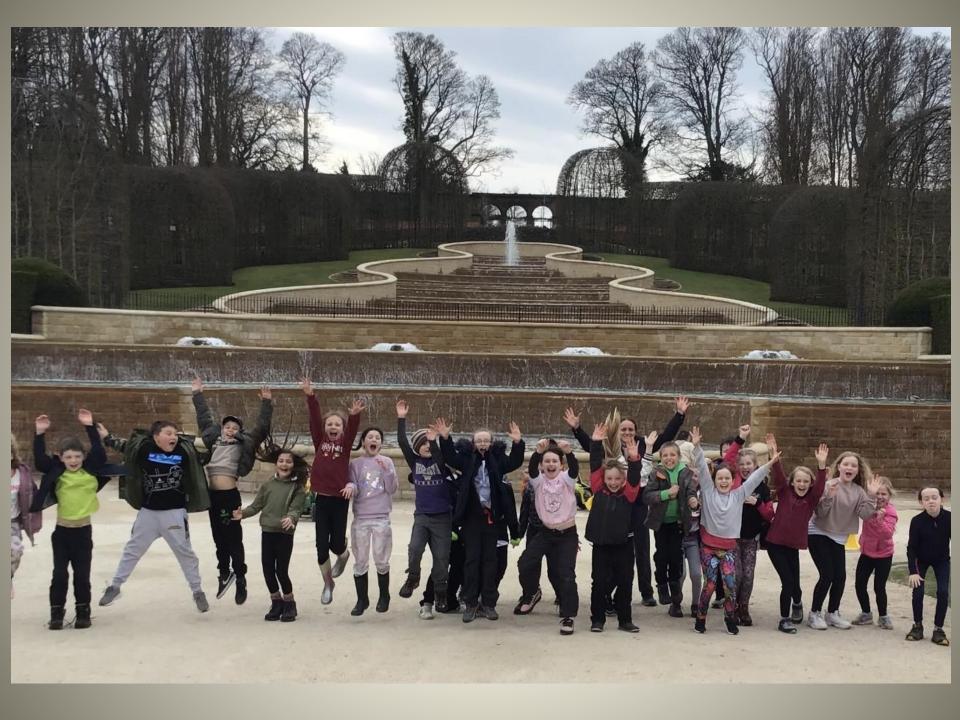

## Day One

Arrive at school for normal time – children will meet in the Junior Hall

| 9.30 am  | Bus leaves school                                            |  |
|----------|--------------------------------------------------------------|--|
| 11.30 am | Arrive at Alnwick Gardens for Packed Lunch                   |  |
| 1pm      | Poison Garden Tour                                           |  |
| 1.30 pm  | Explore the Gardens                                          |  |
| 3.30 pm  | Departure - Walk on Bamburgh Beach to sketch Bamburgh Castle |  |
| 5 pm     | Arrive at Seahouses Hostel                                   |  |
| 6pm      | Evening Meal                                                 |  |
| 7pm      | Games in the Lounge                                          |  |
| 9pm      | Hot Chocolate and Bed Time                                   |  |