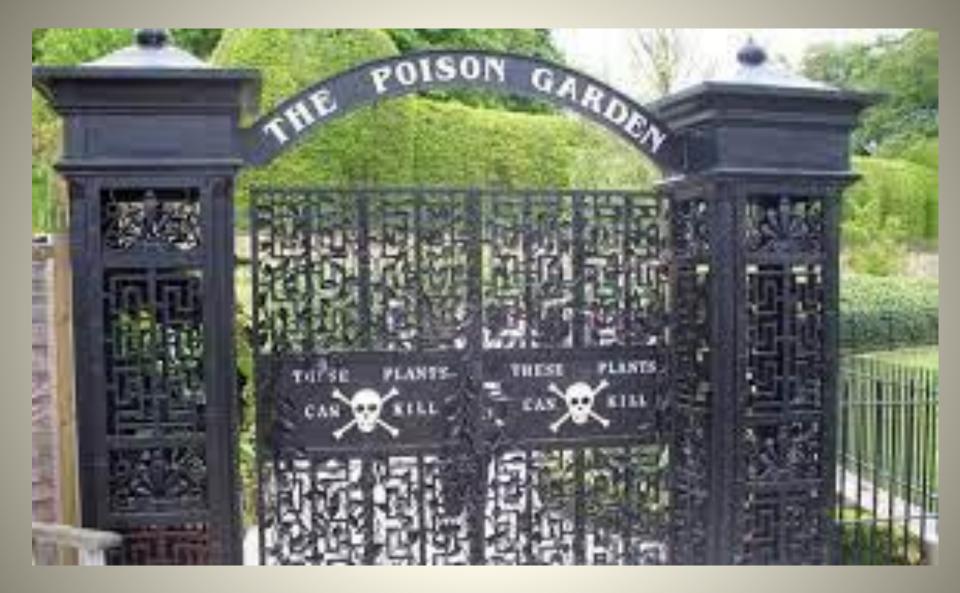

## Day One

Arrive at school for normal time – children will meet in the Junior Hall

| 9.30 am  | Bus leaves school                                            |  |
|----------|--------------------------------------------------------------|--|
| 11.30 am | Arrive at Alnwick Gardens for Packed Lunch                   |  |
| 1pm      | Poison Garden Tour                                           |  |
| 1.30 pm  | Explore the Gardens                                          |  |
| 3.30 pm  | Departure - Walk on Bamburgh Beach to sketch Bamburgh Castle |  |
| 5 pm     | Arrive at Seahouses Hostel                                   |  |
| 6pm      | Evening Meal                                                 |  |
| 7pm      | Games in the Lounge                                          |  |
| 9pm      | Hot Chocolate and Bed Time                                   |  |