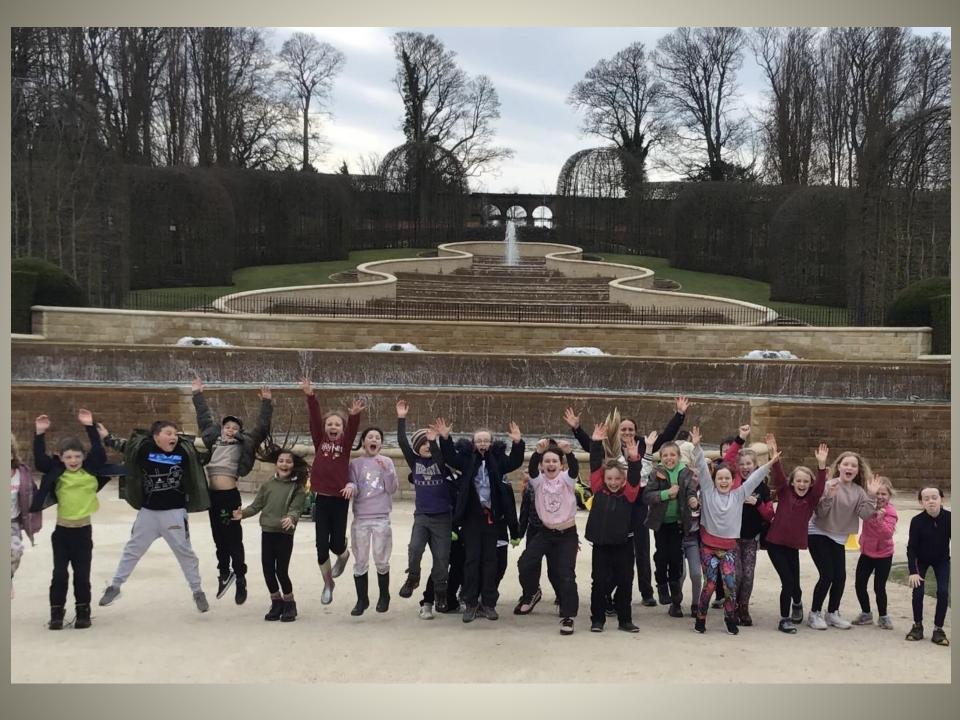

## <u>Timetable for Seahouses – Day One</u>

Arrive at school for normal time – children will meet in the Junior Hall

9.30am Bus leaves school

11.30am Arrive at Alnwick Gardens for Packed Lunch

1pm Poison Garden Tour

1.30pm Explore the Gardens

3.30pm Departure - Walk on Bamburgh Beach to sketch Bamburgh Castle

5pm Arrive at Seahouses Hostel

6pm Evening Meal

7pm Walk into Seahouses or Games in the Lounge

9pm Hot Chocolate and Bed Time