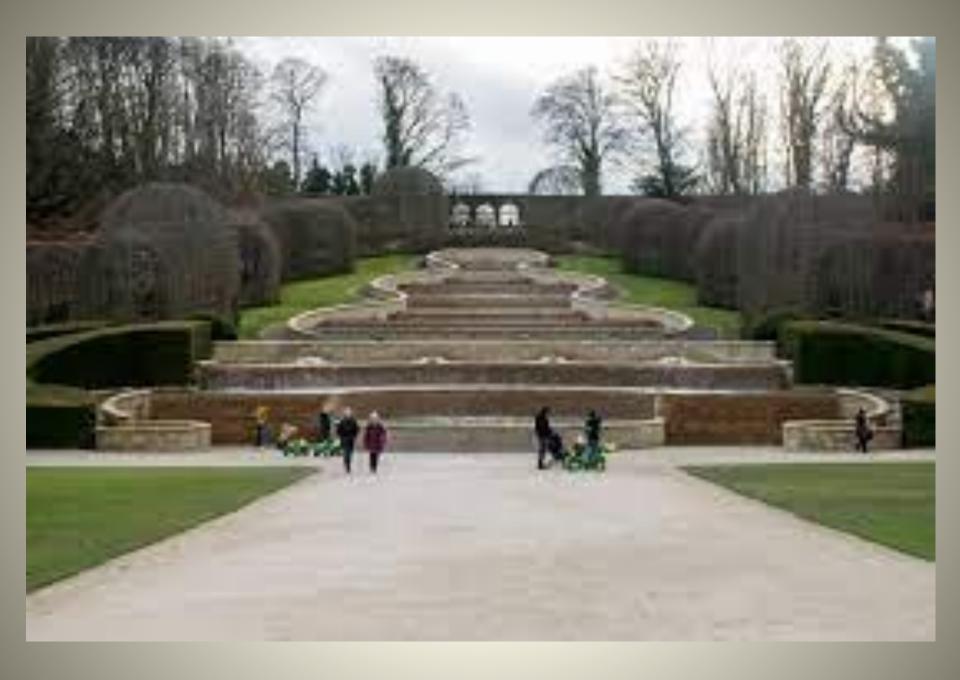

## <u>Timetable for Seahouses – Day One</u>

Arrive at school for normal time – children will meet in the Junior Hall

9.30am Bus leaves school

11.30am Arrive at Alnwick Gardens for Packed Lunch

1pm Poison Garden Tour

1.30pm Explore the Gardens

3.30pm Departure - Walk on Bamburgh Beach to sketch Bamburgh Castle

5pm Arrive at Seahouses Hostel

6pm Evening Meal

7pm Walk into Seahouses or Games in the Lounge

9pm Hot Chocolate and Bed Time