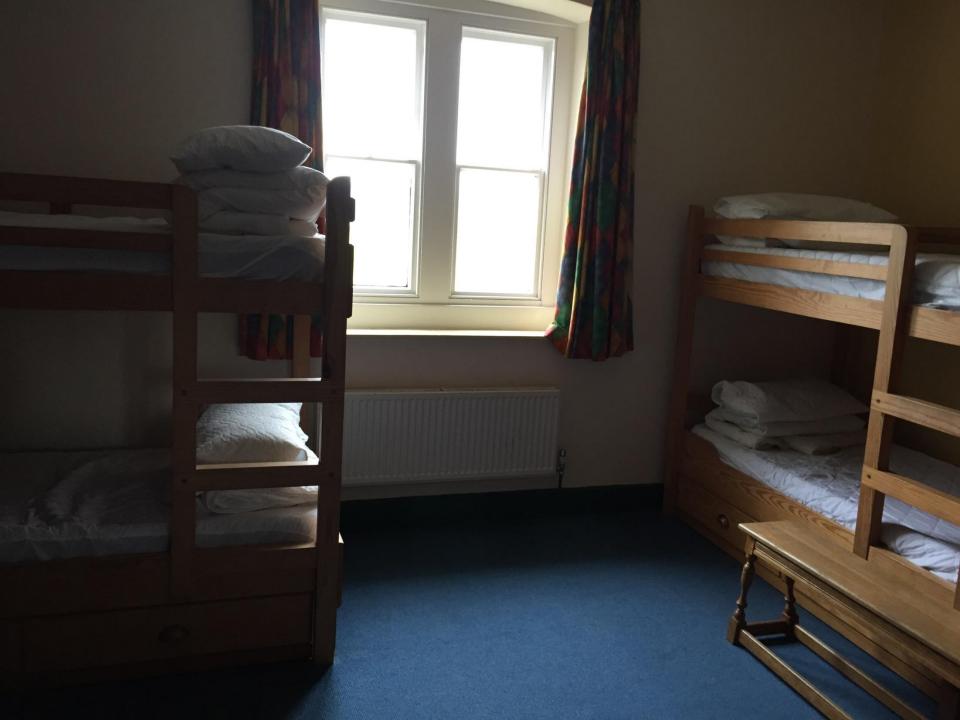

## Bird Oswald Roman Fort - the building and site



ENGLISH HERITAGE









































## Bird Oswald Roman Fort - the activities



ENGLISH HERITAGE

## **Timetable for Day One**

| 9.30am | Depart from School                                                                  |
|--------|-------------------------------------------------------------------------------------|
| 11am   | Arrive at Birdoswald, Health & Safety Talk, Unpack,<br>Organise Bedrooms, Settle In |
| 12pm   | Have Packed Lunches in the Dining Room                                              |
| 1pm    | Leave for Walk along the Roman Wall to Gilsland                                     |
| 4.30pm | Arrive Back at Birdoswald                                                           |
| 5.15pm | Meal in the Dining Room                                                             |
| 6