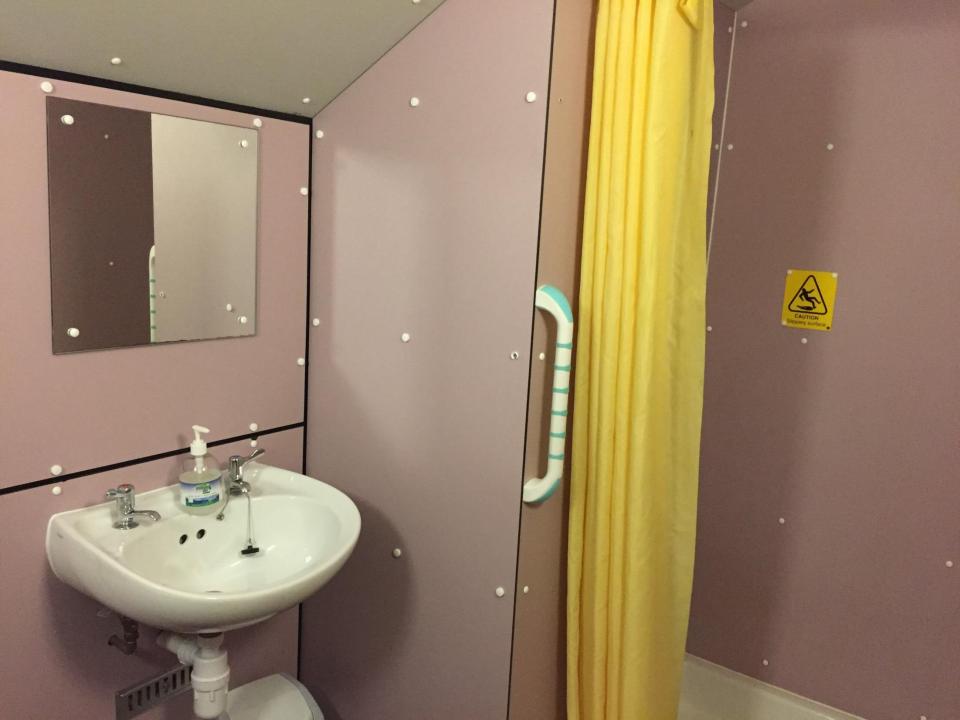

## Bird Oswald Roman Fort - the building and site



ENGLISH HERITAGE









































## Bird Oswald Roman Fort - the activities



ENGLISH HERITAGE

## **Timetable for Day One**

| 9.30am | Depart from School                                                                  |
|--------|-------------------------------------------------------------------------------------|
| 11am   | Arrive at Birdoswald, Health & Safety Talk, Unpack,<br>Organise Bedrooms, Settle In |
| 12pm   | Have Packed Lunches in the Dining Room                                              |
| 1pm    | Leave for Walk along the Roman Wall to Gilsland                                     |
| 4.30pm | Arrive Back at Birdoswald                                                           |
| 5.15pm | Meal in the Dining Room                                                             |
| 6pm